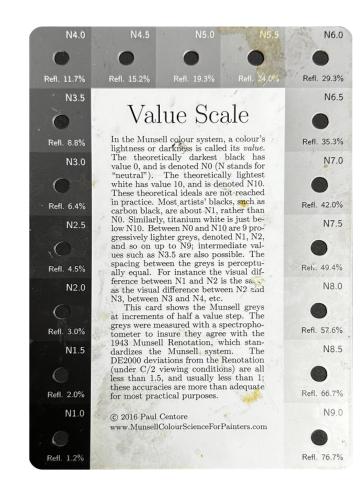

## Drawing

- 18" x 24 Drawing paper I like Stonehenge, Strathmore 400 can work too
- Some graphite pencils ranging from 2H 4B
- Generals Charcoal Powder
- Kneaded eraser
- Single edge razors for sharpening
- 220 grit sandpaper
- Medium size blending stump
- (Optional) Copic Warm grey Multiliner 0.5 Pen
- (Optional) Uni Pin Fineliner Drawing Pen Dark Grey Tone 0.5mm
- Vine charcoal and compressed charcoal stick or pencils can be nice sometime

## Nice to have but not necessary



## Munsell Value Scale https://www.ebay.com/ itm/223003792036

## **NON-US** purchase

Or search google: "Munsell-Accurate Value/Gray Scale for Artists, Designers, Quilters, etc."